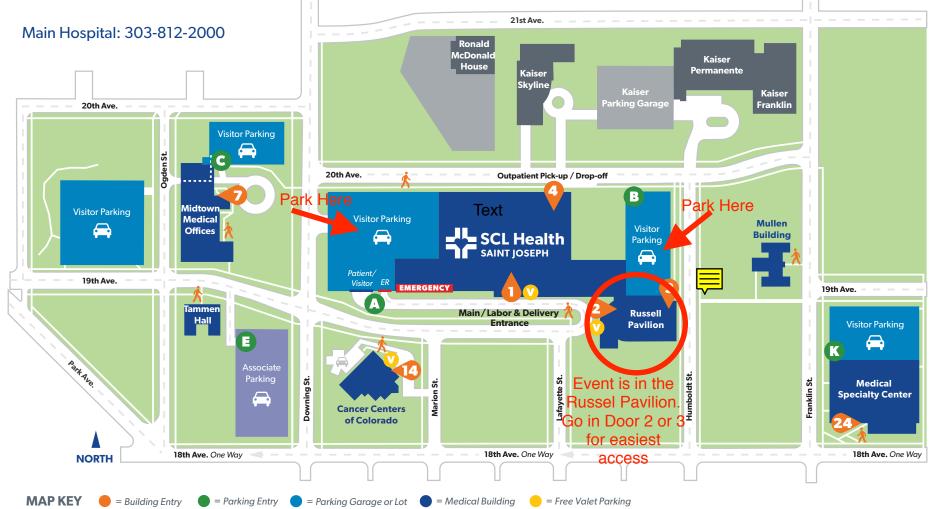

# Campus Map

# Saint Joseph Hospital

1375 East 19th Avenue

#### **Entrance:**

- Hospital Main Entrance
- Outpatient Pick-up/Drop-off Located off 20th Ave.

## Where to park:

- A Hospital & Emergency Parking Garage
- Complimentary Valet Parking

## **Russell Pavilion**

#### **Entrance:**

- 2 Russell Pavilion West Entrance
  - Russell Pavilion East Entrance

### Where to park:

- **B** Russell Parking Garage
- √ Complimentary Valet Parking

## **Midtown Medical Offices**

1960 Ogden Street

#### **Entrance:**

Midtown Medical Offices Entrance

#### Where to park:

C Midtown Parking Garage

## **Cancer Centers of Colorado**

1825 Marion Street

#### **Entrance:**

Cancer Centers of Colorado
Entrance

## Where to park:

## **Medical Specialty Center**

1830 Franklin Street

#### **Entrance:**

24 Medical Specialty Center Entrance

#### Where to park:

**K** Visitor Parking